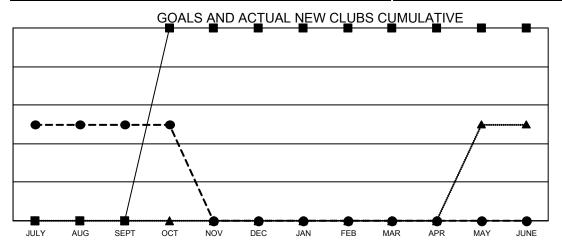

- CURRENT YEAR GOALS FOR NEW CLUBS

- ● - CURRENT YEAR ACTUAL NEW CLUBS

▲ - LAST YEAR ACTUAL NEW CLUBS