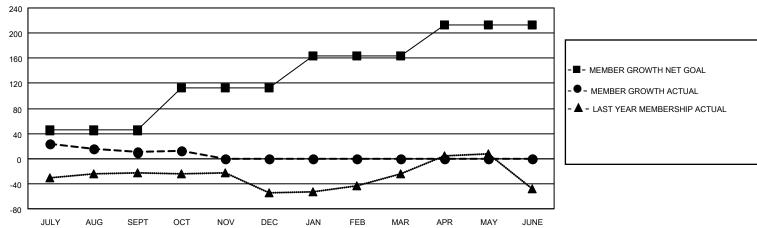

## GMT MONTHLY MEMBERSHIP PROGRESS REPORT Results as of: 10/31/2024

Multiple District 44

**LOCATION: NEW HAMPSHIRE** 

GMT CA 1

| Clubs                      |               |           |               | Members                    |                         |                         |                                              |  |  |
|----------------------------|---------------|-----------|---------------|----------------------------|-------------------------|-------------------------|----------------------------------------------|--|--|
| RESULTS FOR 2024-2025      |               |           |               | RESULTS FOR 2024-2025      |                         |                         |                                              |  |  |
| QUARTER                    | NEW CLUB GOAL | NEW CLUBS | DROPPED CLUBS | QUARTER MEM                | IBER GROWTH NET<br>GOAL | MEMBER GROWTH<br>ACTUAL | DROPPED MEMBERS ACTUAL (including transfers) |  |  |
| JULY/AUG/SEPT              | 0             | 1         | 0             | JULY/AUG/SEPT              | 45                      | 71                      | 45                                           |  |  |
| OCT/NOV/DEC<br>JAN/FEB/MAR | 0             | 0         | 0             | OCT/NOV/DEC<br>JAN/FEB/MAR | 68<br>50                | 26<br>0                 | 23                                           |  |  |
| APR/MAY/JUNE               | 0             | 0         | 0             | APR/MAY/JUNE               | 50                      | 0                       | 0                                            |  |  |